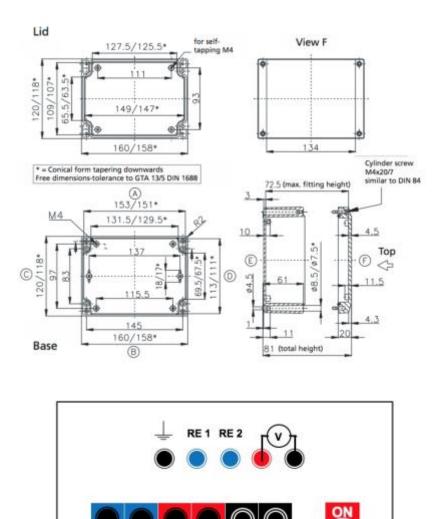

## **Monitoring Cabinet**

Monitoring cabinet for galvanic protection system

## **Technical Data**

| Cabinet type ROSE / Aluform | Туре | 04.12 16 08 |
|-----------------------------|------|-------------|
| Dimension external          |      |             |
| width                       | mm   | 120         |
| length                      | mm   | 160         |
| height                      | mm   | 81          |
| weight                      | gr   | 830         |