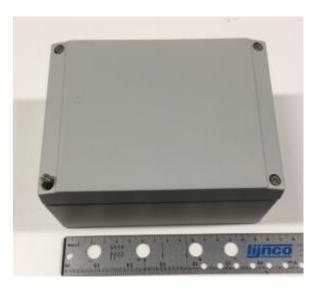

## **Monitoring Cabinet**

Monitoring cabinet for galvanic protection system

## **Technical Data**

| Cabinet type ROSE / Aluform | Туре | 04.12 16 08 |
|-----------------------------|------|-------------|
| Dimension external          |      |             |
| width                       | mm   | 120         |
| length                      | mm   | 160         |
| height                      | mm   | 81          |
| weight                      | gr   | 830         |