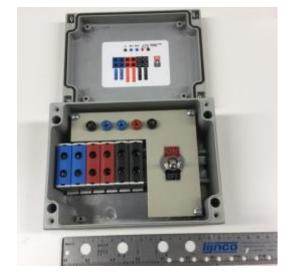

## **Monitoring Cabinet**

Monitoring cabinet for galvanic protection system

## **Technical Data**

| Cabinet type ROSE / Aluform | Туре | 04.12 16 08 |
|-----------------------------|------|-------------|
| Dimension external          |      |             |
| width                       | mm   | 120         |
| length                      | mm   | 160         |
| height                      | mm   | 81          |
| weight                      | gr   | 830         |