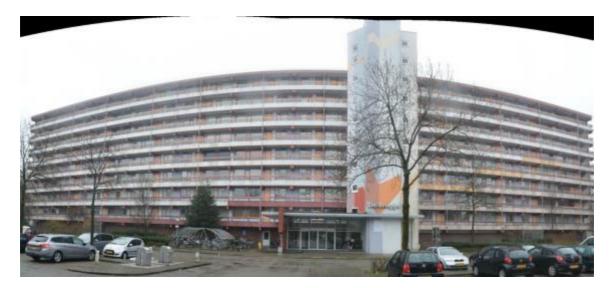

## 2014 : Rollanodes installed on balcony cantilevers of an appartment complex located at Ede - Netherlands

Report 1st Page :

Monitoring Results 2017 (more than 2 years operation)

| Potential decay measurements according ISO12696 |                |              |              |            |           |
|-------------------------------------------------|----------------|--------------|--------------|------------|-----------|
|                                                 | Location       | 1            | 2            | 3          | 4         |
|                                                 | Appartment     | Willem Maris | Willem Maris | De Brugge  | De Brugge |
|                                                 | Floor          | 3rd          | 7th          | 1st        | 5th       |
| location                                        | app.nr.        | 319          | 703          | 101        | 523       |
|                                                 | on-potential   | 233 mV       | 334 mV       | RE failure | 261 mV    |
|                                                 | instant-off    | 210 mV       | 314 mV       |            | 247 mV    |
|                                                 | > 24hrs off    | 38 mV        | 36 mV        |            | 131 mV    |
|                                                 | depol value    | 172 mV       | 278 mV       |            | 116 mV    |
| resistance                                      | RE-K           | 26 kOhm      | 28 kOhm      | 125 kOhm   | 10 kOhm   |
|                                                 | current output | 1,9 mA       | 0,7 mA       | 0,7 mA     | 1,2 mA    |