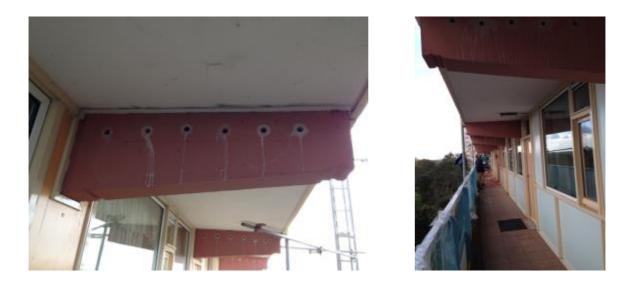

## 2014 : Rollanodes installed on balcony cantilevers of an appartment complex located at Ede - Netherlands

Report 1st Page :

Monitoring Results 2017 (more than 2 years operation)

| Potential decay measurements according ISO12696 |                |              |              |            |           |
|-------------------------------------------------|----------------|--------------|--------------|------------|-----------|
|                                                 | Location       | 1            | 2            | 3          | 4         |
|                                                 | Appartment     | Willem Maris | Willem Maris | De Brugge  | De Brugge |
|                                                 | Floor          | 3rd          | 7th          | 1st        | 5th       |
| location                                        | app.nr.        | 319          | 703          | 101        | 523       |
|                                                 | on-potential   | 233 mV       | 334 mV       | RE failure | 261 mV    |
|                                                 | instant-off    | 210 mV       | 314 mV       |            | 247 mV    |
|                                                 | > 24hrs off    | 38 mV        | 36 mV        |            | 131 mV    |
|                                                 | depol value    | 172 mV       | 278 mV       |            | 116 mV    |
| resistance                                      | RE-K           | 26 kOhm      | 28 kOhm      | 125 kOhm   | 10 kOhm   |
|                                                 | current output | 1,9 mA       | 0,7 mA       | 0,7 mA     | 1,2 mA    |